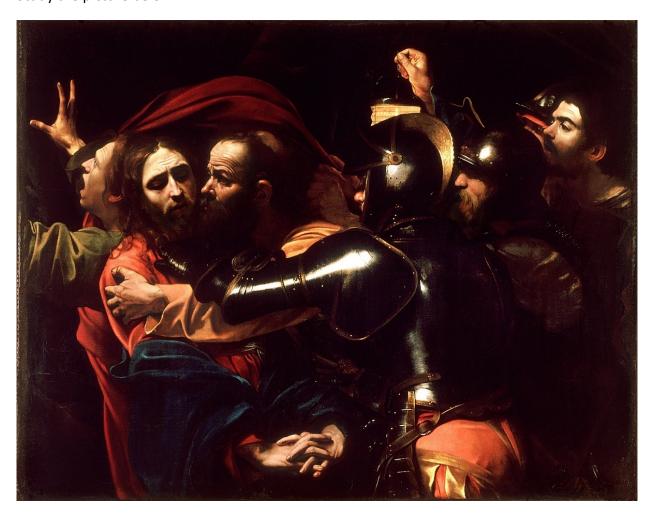

## **QUESTION 1:** Study the picture below:

Caravaggio, The Taking of Christ, 1602

What sort of mood does the artist create? How does he draw our attention to Christ?

How does he achieve these effects?

Discuss the artist's use of light. (You may cover this in discussing the mood of the painting.)

Discuss the artist's use of space in the painting.

(20 marks)